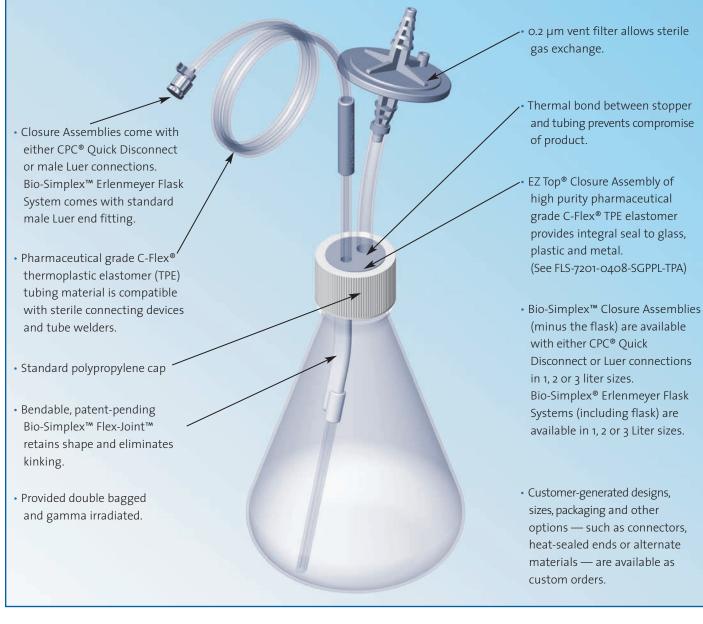

## **Erlenmeyer Flask Systems**

The number one choice of the biopharmaceutical industry in single-use Erlenmeyer Flask assemblies, Bio-Simplex™ Erlenmeyer Flask Closures are now available solo (Closure Assembly) or with a standard polycarbonate flask (System). Our Bio-Simplex™ Closure Assembly features the EZ Top® assembly, made from pharmaceutical grade C-Flex® thermoplastic elastomer (TPE) resin and tubing, and is engineered to ensure an unobstructed fluid path, extremely low levels of extractables and a secure elastomeric seal against plastic, glass and metal surfaces. The Closure Assembly includes C-Flex® tubing with a choice of either male Luer connections or CPC® quick disconnect fittings, a Bio-Simplex™ FlexJoint™, 0.2 µm vent filter and polypropylene cap. Economically designed for the single use market, both the Bio-Simplex™ Assembly and System eliminate cleaning and contamination from repeated use. They are easily used with sterile connecting devices and thermal tubing sealers. We offer standard 2 port configurations in 1, 2 and 3 Liter sizes, available as individually packaged Bio-Simplex™ Closure Assemblies or a complete packaged Bio-Simplex™ Erlenmeyer Flask System (Bio-Simplex™ Assembly, Erlenmeyer Flask and cap). Both come gamma irradiated.