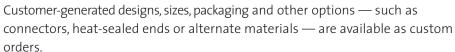

Bio-Simplex™ Erlenmeyer Flask Systems feature the Closure Assembly, flask and cap.

|          | BIO-SIMPLEX™ ERLENMEYER FLASK<br>CLOSURE ASSEMBLY (NO FLASK) |                            | BIO-SIMPLEX™ ERLENMEYER FLASK<br>SYSTEM INCLUDING FLASK |
|----------|--------------------------------------------------------------|----------------------------|---------------------------------------------------------|
| EMF SIZE | w/Luer Connection                                            | w/ CPC quick disconnection | w/Luer Connect                                          |
| 1 Liter  | EMF1L-LC-EZ-R                                                | EMF1L-QD-EZ-R              | EMF1L-LC-R                                              |
| 2 Liter  | EMF2L-LC-EZ-R                                                | EMF2L-QD-EZ-R              | EMF <sub>2</sub> L-LC-R                                 |
| 3 Liter  | EMF3L-LC-EZ-R                                                | EMF <sub>3</sub> L-QD-EZ-R | EMF <sub>3</sub> L-LC-R                                 |
|          |                                                              |                            |                                                         |

## **Erlenmeyer Flask Systems**

The number one choice of the biopharmaceutical industry in single-use Erlenmeyer Flask assemblies, Bio-Simplex™ Erlenmeyer Flask Closures are now available solo (Closure Assembly) or with a standard polycarbonate flask (System). Our Bio-Simplex™ Closure Assembly features the EZ Top® assembly, made from pharmaceutical grade C-Flex® thermoplastic elastomer (TPE) resin and tubing, and is engineered to ensure an unobstructed fluid path, extremely low levels of extractables and a secure elastomeric seal against plastic, glass and metal surfaces. The Closure Assembly includes C-Flex® tubing with a choice of either male Luer connections or CPC® quick disconnect fittings, a Bio-Simplex™ FlexJoint™, 0.2 µm vent filter and polypropylene cap. Economically designed for the single use market, both the Bio-Simplex™ Assembly and System eliminate cleaning and contamination from repeated use. They are easily used with sterile connecting devices and thermal tubing sealers. We offer standard 2 port configurations in 1, 2 and 3 Liter sizes, available as individually packaged Bio-Simplex™ Closure Assemblies or a complete packaged Bio-Simplex™ Erlenmeyer Flask System (Bio-Simplex™ Assembly, Erlenmeyer Flask and cap). Both come gamma irradiated.