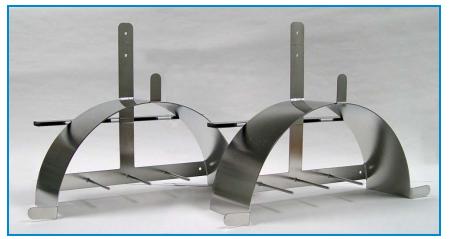

#### **HSU-100S**

Sanitary Hose Storage Stations are the perfect hose racks for organizing sanitary hose assemblies. All stainless steel construction provides excellent corrosion resistance. The ergonomic design allows hose assemblies to be stored vertically for drainage.

Sanitary Hose Storage Units feature horizontal pegs for holding sanitary gaskets, sanitary clamps and stainless steel hose adapter fittings. The pegs are angled so that clamps, adapters and gaskets will stay securely mounted.

Hose racks allow 100% drainage. When used properly hoses will not exceed bend radius, and are stored in accordance with manufacturers recommendations.

Custom units are designed & built to meet your specific needs, contact us today to learn more!