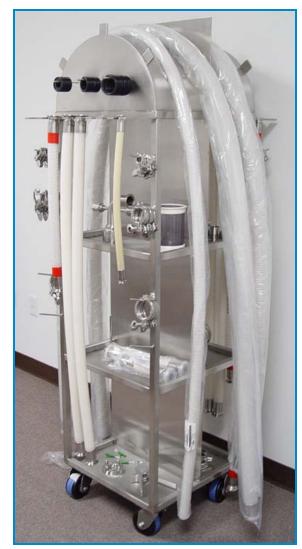

#### **HSU-100S**

Sanitary Hose Storage Stations are the perfect hose racks for organizing sanitary hose assemblies. All stainless steel construction provides excellent corrosion resistance. The ergonomic design allows hose assemblies to be stored vertically for drainage.

Hose racks allow 100% drainage. When used properly hoses will not exceed bend radius, and are stored in accordance with manufacturers recommendations.

Custom units are designed & built to meet your specific needs, contact us today to learn more!