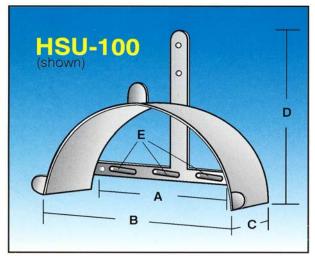

# **Hose Storage Stations & Racks**

**Standard & Custom Fabricated Stainless Steel Hose Storage Units** 

|         | A    | В    | C   | D    | Е   |
|---------|------|------|-----|------|-----|
| HSU-100 | 16.0 | 18.0 | 6.0 | 16.0 | 4.0 |