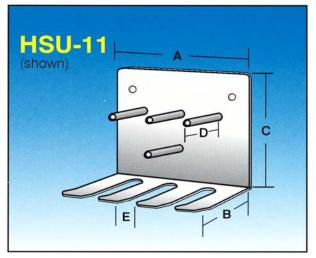

All dimensions for HS U-100 and HSU-11 through HSU-32 are in inches.

|        | A    | В    | С    | D    | Е    |
|--------|------|------|------|------|------|
| HSU-11 | 6.00 | 5.13 | 6.00 | 3.75 | 0.76 |
| HSU-16 | 6.00 | 5.13 | 6.00 | 3.75 | 1.38 |
| HSU-24 | 6.00 | 5.13 | 6.00 | 3.75 | 1.70 |
| HSU-32 | 6.00 | 5.63 | 6.00 | 3.75 | 2.13 |

HSU-11 Holds up to (12) 3/4" Sanitary Clamp Hose Assemblies

HSU-16 Holds up to (4) 1" Sanitary Clamp Hose Assemblies

HSU-24 Holds up to (4) 1-1/2" Sanitary Clamp Hose Assemblies

HSU-32 Holds up to (4) 2" Sanitary Clamp Hose Assemblies