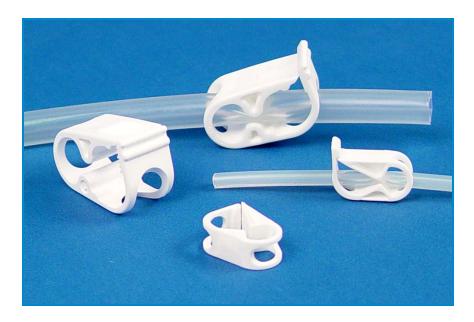

## **BIOPHARMACEUTICAL PRODUCTS**

Pinch Clamp Flow Valves are designed for use with flexible tubing in low-pressure sanitary applications.

Pinch clamps are manufactured of tough, resistant plastic with no sharp edges. Unitized construction guarantees they will not distort, rust or corrode.

## **Features/Benefits:**

- Economical
- Accurate
- · Easily operated with one hand
- Autoclavable heat tolerance comparable with the most exacting laboratory standards.