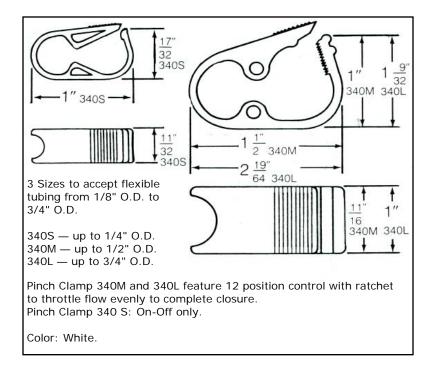

## **Tubing Closures**

| Part Number | Size                           |
|-------------|--------------------------------|
| 340S        | Accepts tubing up to 1/4" O.D. |
| 340M        | Accepts tubing up to 1/2" O.D. |
| 340L        | Accepts tubing up to 3/4" O.D. |