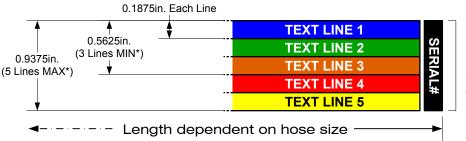

## Label Sizing & Options:

New – Assembly Serial # placement. (Optionally, this can be left off the label if specified.)

The length of the text and the number of lines available are dependent on the hose size (O.D.). Smaller hoses have a minimum of 3 lines; larger hoses have a maximum of 5 lines. Please contact our technical sales representatives for more information on how the SureView<sup>™</sup> labeling system can help with your process.