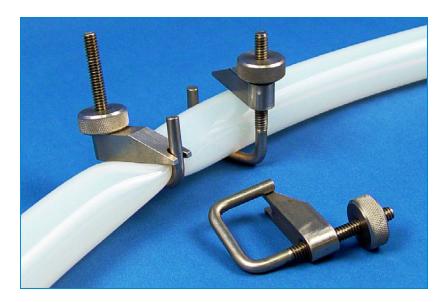

## **Swing-Arm Pinch Clamps**

**Stainless Steel Tubing Closures** 

## **BIOPHARMACEUTICAL PRODUCTS**

Adjustable clamps designed for use with flexible tubing in low-pressure sanitary applications

## Features/Benefits

- Simple to operate and install
- Unique compression plate pivots completely out of the way to allow for installation after tubing set up
- Can be used to control or eliminate flow
- A very important tool in any soft tubing system
- Available in two sizes to accommodate tubing diameters of 1/16th in. To 1-1/4" in.
- Produced from 304 Stainless Steel