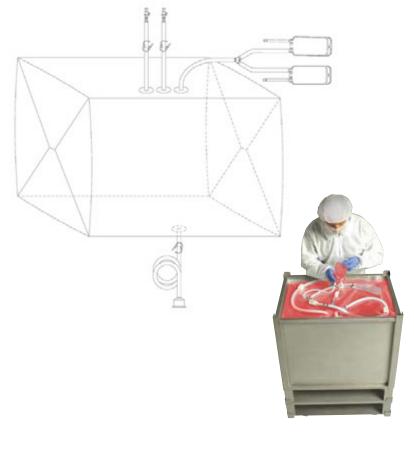

#### 50 Liters to 2,500 Liters

- Designed to fit your existing tank
- Top or bottom drain
- Available with 3/4" ID tubing
- Recirculation loops
- Integrated sampling systems