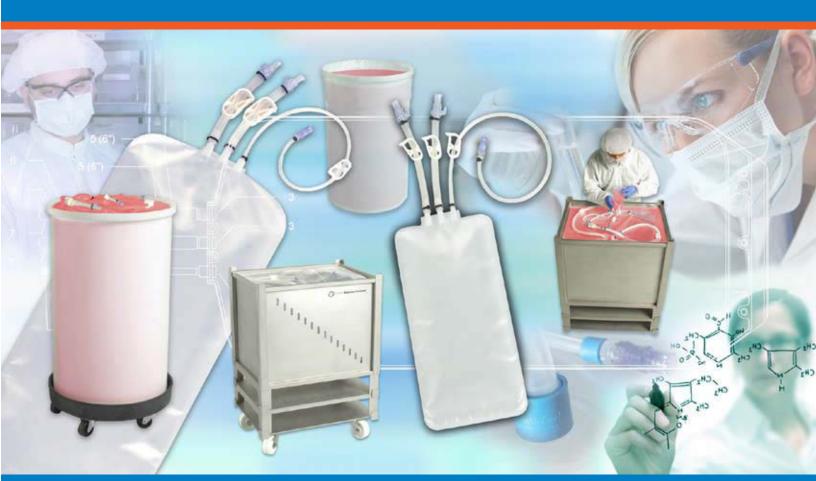

# Single-Use Bags 50ml to 2,500 Liters

Single-use systems biotech drug production

Validated Materials
 Proven Designs
 Leading Service

## **Products**

- > Available from stock 50ml to 500 Liters
- Designs to fit most tanks and drums
- > Proven materials and components
- > Full validation information

#### **Small Volume Containers**

#### 50ml to 20 Liters

- Integrated handle
- Integrated hanging capability
- Needle-free sampling port
- May be used with sterile welder
- · Available as manifold system

#### **Containers for Cylindrical Tanks**

#### 50 Liters to 750 Liters

- 2D and 3D designs
- Top or bottom drain
- Available as liner
- Recirculation loops
- Available as manifold system

#### **Containers for Stainless Tanks**

#### 50 Liters to 2,500 Liters

- Designed to fit your existing tank
- Top or bottom drain
- Available with 3/4" ID tubing
- Recirculation loops
- Integrated sampling systems