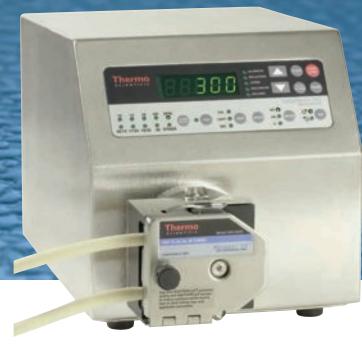

- Washdown for industrial process applications
- IP66 and NEMA 4X rated.
  Electropolished 316 SS
  housing is protected from dust, water, and most chemical attacks.
- Ideal for metering applications in process and washdown environments, including pharmaceutical, food & beverage, chemical, and water treatment
- Brushless, reversible motor is quiet, efficient, maintenancefree, and easy to install

- Precise PWM speed control for ±0.25% accuracy
- Membrane keypad for easy programming
- Calibrate system to maximize display accuracy
- Remote control for integration into automated processes
- · Five-digit LED display
- Display flow/volume in English or metric units