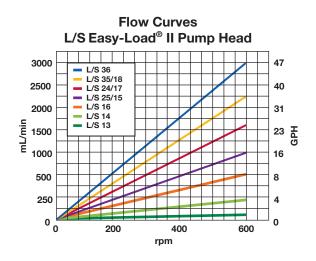

- Washdown for industrial process applications
- IP66 and NEMA 4X rated.
  Electropolished 316 SS
  housing is protected from dust, water, and most chemical attacks.
- Ideal for metering applications in process and washdown environments, including pharmaceutical, food & beverage, chemical, and water treatment
- Brushless, reversible motor is quiet, efficient, maintenancefree, and easy to install

- Precise PWM speed control for ±0.25% accuracy
- Membrane keypad for easy programming
- Calibrate system to maximize display accuracy
- Remote control for integration into automated processes
- · Five-digit LED display
- Display flow/volume in English or metric units











P/S 3







| Catalog number           | 975-3010                                                                  | 975-3110                  | 975-3510                      |
|--------------------------|---------------------------------------------------------------------------|---------------------------|-------------------------------|
| Included pump head       | Easy-Load II (thin wall)                                                  | Easy-Load II (thick wall) | High-Performance (thick wall) |
| Number of heads accepted |                                                                           | 2                         | 1                             |
| rpm                      | 1 to 600                                                                  |                           |