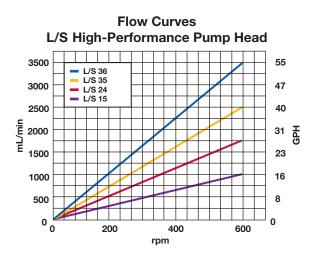

- Washdown for industrial process applications
- IP66 and NEMA 4X rated.
  Electropolished 316 SS
  housing is protected from dust, water, and most chemical attacks.
- Ideal for metering applications in process and washdown environments, including pharmaceutical, food & beverage, chemical, and water treatment
- Brushless, reversible motor is quiet, efficient, maintenancefree, and easy to install

- Precise PWM speed control for ±0.25% accuracy
- Membrane keypad for easy programming
- Calibrate system to maximize display accuracy
- Remote control for integration into automated processes
- · Five-digit LED display
- Display flow/volume in English or metric units











P/S 3







| Catalog number           | 975-3010                                                                  | 975-3110                  | 975-3510                      |
|--------------------------|---------------------------------------------------------------------------|---------------------------|-------------------------------|
| Included pump head       | Easy-Load II (thin wall)                                                  | Easy-Load II (thick wall) | High-Performance (thick wall) |
| Number of heads accepted |                                                                           | 2                         | 1                             |
| rpm                      | 1 to 600                                                                  |                           |